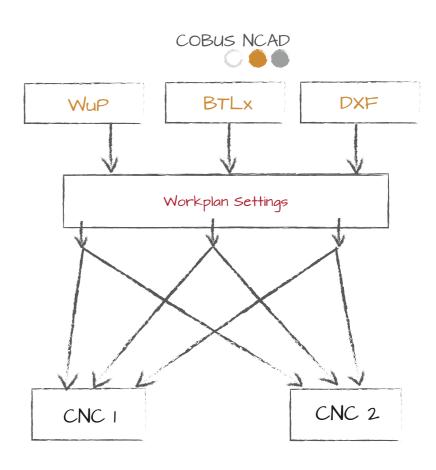

## COBUS Workplan

Efficient programming

The user defines the tool selection and running order independent of the individual constructions.

Run the same CNC program on all of your machines - allautomatic - no extra effort

## Save time, minimize errors

Workplan allows your company to automate and manage the most important activities based on the component analysis and the data specified in COBUS NCAD. Once set, the data is valid for the whole plant. Workplan then automates and splits processing, if efficient. Customize Workplan to your individual requirements and benefit from the user-friendly dialog that already validates your data prior to manufacturing.

Workplan significantly facilitates work. In case you extend your machinery, new data can be applied easily. CNC programs get more short and clear as they do not contain additional information about the manufacturing conditions anymore.